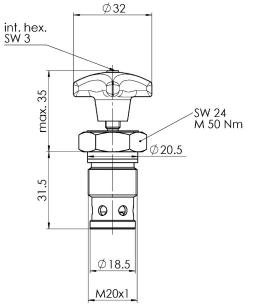

## **Dimensional drawing**

#### Cartridge

| Type code       | Part number |
|-----------------|-------------|
| AVM-4E-X-V-A*00 | 3830763     |