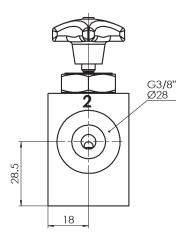

#### **Dimensional drawing**

#### In-line mounting manifold

| Type code          | Part number |
|--------------------|-------------|
| AVM-4R-G3/8-V-A*00 | 3830775     |