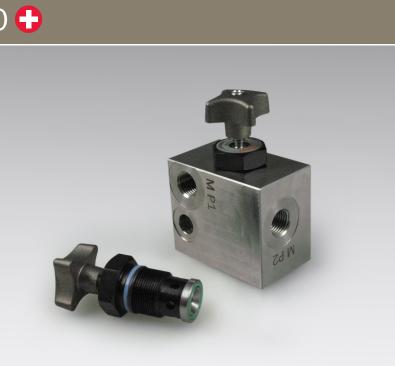

# Shut-off valve 500 🕂

Type AVM NG 4 up to 25 I/min

## **Applications**

The shut-off valve AVM is a part of the 500+ series. It is a directly and manually operated seated valve. It opens and closes a hydraulic line at any pressure difference up to 700 bar. It also can be used as discharging valve to the tank.

#### Cartridge

| Type code       | Part number |
|-----------------|-------------|
| AVM-4E-X-V-A*00 | 3830763     |

#### Endplate for valve bank

| Type code        | Part number |
|------------------|-------------|
| AVM-4B-EE-V-A*00 | 3830764     |