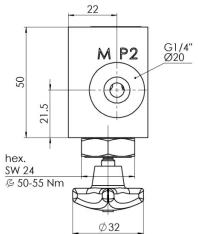

## **Dimensional drawing**

#### Endplate for valve bank

| Type code        | Part number |
|------------------|-------------|
| AVM-4B-EE-V-A*00 | 3830764     |