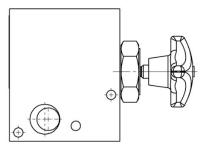

#### In-line mounting manifold

| Type code          | Part number |
|--------------------|-------------|
| AVM-4R-G3/8-V-A*00 | 3830775     |

#### **Dimensional drawing**