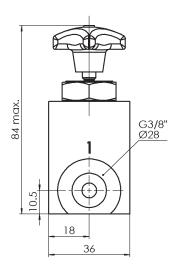

#### **Dimensional drawing**

#### In-line mounting manifold

| Type code          | Part number |
|--------------------|-------------|
| AVM-4R-G3/8-V-A*00 | 3830775     |