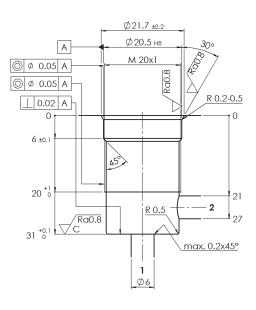

|
| Cartridge m             | odel S (star knob)                                                                    |                                                                           |
| Seals                   | V (FPM)                                                                               |                                                                           |
|                         | other seal materials on request                                                       |                                                                           |

## **Product information**

#### Cartridge

| Type code       | Part number |
|-----------------|-------------|
| AVM-4E-X-V-A*00 | 3830763     |

## Hydraulics schematics 2



## **Dimensional drawing**





## Cavity drawing



NG 4 up to 25 l/mir

#### Endplate for valve bank

| Type code        | Part number |
|------------------|-------------|
| AVM-4B-EE-V-A*00 | 3830764     |

### Hydraulics schematics

31.5



#### **Dimensional drawing**







#### In-line mounting manifold

| Type code          | Part number |
|--------------------|-------------|
| AVM-4R-G3/8-V-A*00 | 3830775     |

#### **Hydraulics schematics**



#### **Dimensional drawing**









## Bieri Hydraulik AG

Könizstrasse 274 CH-3097 Liebefeld Tel. +41 31 970 09 09 | Fax +41 31 970 09 10 info@bierihydraulics.com | www.bierihydraulics.com The information in this brochure relates to the operating conditions and applications described.

For applications and operating conditions not described, please contact the relev