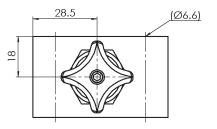

|                                                                           |

## **Product information**

#### Cartridge

| Type code       | Part number |
|-----------------|-------------|
| AVM-4E-X-V-A*00 | 3830763     |

## Hydraulics schematics 2



## **Dimensional drawing**





## Cavity drawing



NG 4 up to 25 l/mir

#### Endplate for valve bank

| Type code        | Part number |
|------------------|-------------|
| AVM-4B-EE-V-A*00 | 3830764     |

### Hydraulics schematics

31.5



#### **Dimensional drawing**







#### In-line mounting manifold

| Type code          | Part number |
|--------------------|-------------|
| AVM-4R-G3/8-V-A*00 | 3830775     |

#### **Hydraulics schematics**



#### **Dimensional drawing**









## Bieri Hydraulik AG

Könizstrasse 274 CH-3097 Liebefeld Tel. +41 31 970 09 09 | Fax +41 31 970 09 10 info@bierihydraulics.com | www.bierihydraulics.com The information in this brochure relates to the operating conditions and applications described.

For applications and operating conditions not described, please contact the relevant technical department. Subject to technical modifications.