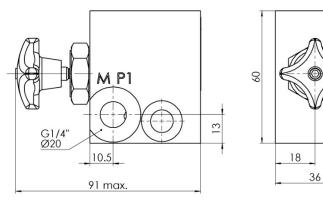

#### Endplate for valve bank

| Type code        | Part number |
|------------------|-------------|
| AVM-4B-EE-V-A*00 | 3830764     |

#### **Dimensional drawing**