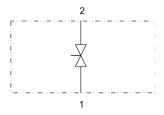

other seal materials on request                                                       |                                                                           |

## **Product information**

#### Cartridge

| Type code       | Part number |
|-----------------|-------------|
| AVM-4E-X-V-A*00 | 3830763     |

## Hydraulics schematics 2



## **Dimensional drawing**





## Cavity drawing



NG 4 up to 25 l/mir

#### Endplate for valve bank

| Type code        | Part number |
|------------------|-------------|
| AVM-4B-EE-V-A*00 | 3830764     |

### Hydraulics schematics

31.5



#### **Dimensional drawing**







#### In-line mounting manifold

| Type code          | Part number |
|--------------------|-------------|
| AVM-4R-G3/8-V-A*00 | 3830775     |

#### **Hydraulics schematics**



#### **Dimensional drawing**









## Bieri Hydraulik AG

Könizstrasse 274 CH-3097 Liebefeld Tel. +41 31 970 09 09 | Fax +41 31 970 09 10 info@bierihydraulics.com | www.bierihydraulics.com The information in this brochure relates to the operating conditions and applications described.

For applications and operating conditions not described, please contact the relevant technical department. Subject to technical modifications.