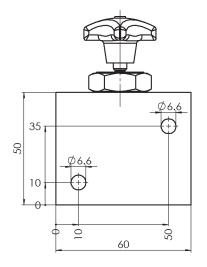

#### **Dimensional drawing**

#### In-line mounting manifold

| Type code          | Part number |
|--------------------|-------------|
| AVM-4R-G3/8-V-A*00 | 3830775     |